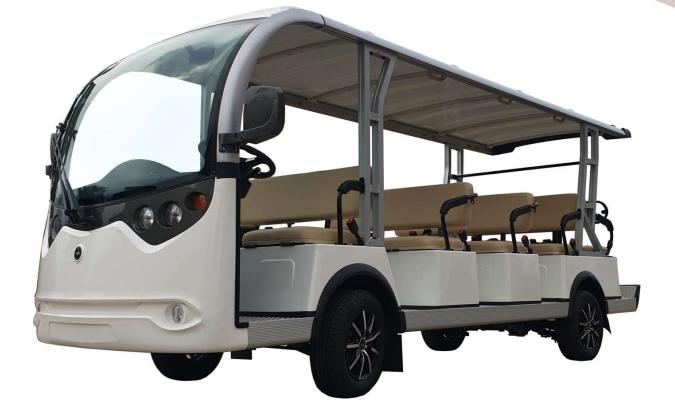

## SHUTTLE.14T

| places:                         | 14                                                                                                                                                                                    |
|---------------------------------|---------------------------------------------------------------------------------------------------------------------------------------------------------------------------------------|
| batteries:                      | 12 x 6V                                                                                                                                                                               |
| motor:                          | AC -72v                                                                                                                                                                               |
| controller:                     | AC - 440A                                                                                                                                                                             |
| transmission:                   | rear axle, 19 spline, ratio 16:1                                                                                                                                                      |
| steering:                       | self compensating single reduction rack and pignon + EPS                                                                                                                              |
| performances:                   |                                                                                                                                                                                       |
| suggested max speed             | 30 km/h                                                                                                                                                                               |
| range                           | 80 km                                                                                                                                                                                 |
| max hill climbing ability       | 15% (then 8,5°)                                                                                                                                                                       |
| vehicle dimensions:             |                                                                                                                                                                                       |
| overall                         | 5100mm x 1560mm x 2100mm                                                                                                                                                              |
| ground clearance (empty):       | 155mm                                                                                                                                                                                 |
| turning radius (min):           | 6,5 mt                                                                                                                                                                                |
| chassis:                        | galvanized steel frame and powder coated                                                                                                                                              |
| body:                           | PP impregnated and painted                                                                                                                                                            |
| suspensions:                    |                                                                                                                                                                                       |
| front                           | Independent suspensions                                                                                                                                                               |
| rear                            | leaf springs with hydraulic shock absorbers                                                                                                                                           |
| brakes:                         | automotive types, double hydraulic circuit on four wheel with hand brake + VACUUM BRAKE PUMP                                                                                          |
| front                           | disc                                                                                                                                                                                  |
| rear                            | drum                                                                                                                                                                                  |
| tyres:<br>recommended pressure: | 165 R13 with aluminum rims<br>3,75 bar (54psi)                                                                                                                                        |
| battery charger:                | included with the vehicle – 72v/30A, 220/230V                                                                                                                                         |
| basic configuration:            | Includes:<br>reverse buzzer; digital speedometer, front and rear lights,<br>horn, direction indicators, rear-view mirrors, front stratified<br>glass, radio CD, 2 points safety belts |